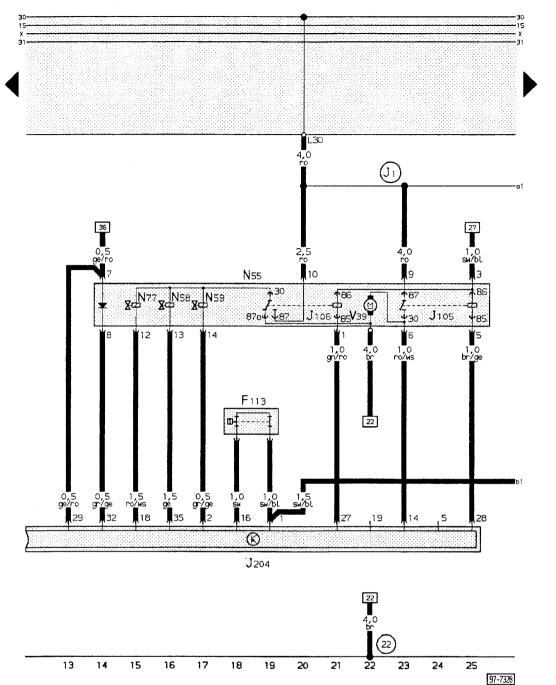

22 – Combi relay for ABS

### Wiring colours:

bl = blue

br = brown

ge = yellow

gn = green

gr = grey

li = purple

ro = red

sw = black ws = white

C - Alternator

F – Brake light switch

G 44 - Rear right speed sensor (ABS)

G 45 - Front right speed sensor (ABS)

G 46 - Rear left speed sensor (ABS)

G 47 - Front left speed sensor (ABS)

J 104 - Control unit for ABS with EDL

K 2 – Alternator warning lamp

M 9 - Brake light bulb, left

M 10 - Brake light bulb, right

S 29 — Separate fuse for brake light (in additional fuse holder)

T 2a — Connector 2 pin, under rear seat bench, right

T 2b — Connector 2 pin, in engine compartment, right

T 2c — Connector 2 pin, under rear seat bench, left

T 2d — Connector 2 pin, in engine compartment, left

T 10a — Connector 10 pin, yellow, connector point in aux. relay carrier

T 10b — Connector 10 pin, brown, connector point in aux. relay carrier

T 10d — Connector 10 pin, blue, connector point in aux. relay carrier

T 26 - Connector 26 pin, yellow, on dash panel insert

T 26a - Connector 26 pin, blue, on dash panel insert

Earth point, behind dash panel, left

(A17)

- Earth connection, in ABS wiring loom

- Connection (61), in dash panel wiring loom

- Connection (54), in dash panel wiring loom

- Connection (15a), in dash panel wiring loom

 Positive connection (30), in dash panel wiring loom

ws = white

F 113 - Acceleration switch ABS

J 104 - Control unit for ABS with EDL

J 105 - Return flow pump relay - ABS

J 106 - Solenoid valve relay - ABS

N 55 - ABS hydraulic unit

N 58 - ABS solenoid valve, front right

ABS solenoid valve, front leftABS solenoid valve, rear N 59

N 77

- ABS return flow pump V 39

22 - Earth point, on hydraulic unit

- Positive (+) connection (30), in ABS wiring loom

Wiring colours:

bl = blue

br = brown