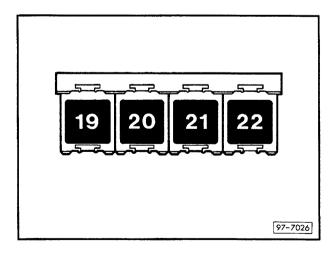

# Anti-lock brake system with four-wheel drive, Audi Coupé

from July 1991

Position of relays also see "Fitting Locations" Relay plate with fuse holder: Auxiliary relay carrier, front (under dash panel, left)





Position of relays:

Position of relays:

Auxiliary relay carrier, rear (under rear seat bench, left)

#### **Fuse colours**

30 A - green

25 A - white

20 A - yellow

15 A - blue

10 A - red

5 A - beige



Positions of relays:

22 – Combi relay for ABS



### Wiring colours:

bl = blue

br = brown

ge = yellow

gn = green

gr = grey

li = purple

ro = red

sw = black ws = white

C - Alternator

F – Brake light switch

G 44 - Rear right speed sensor (ABS)

G 45 - Front right speed sensor (ABS)

G 46 - Rear left speed sensor (ABS)

G 47 - Front left speed sensor (ABS)

J 104 - Control unit for ABS with EDL

K 2 – Alternator warning lamp

M 9 - Brake light bulb, left

M 10 - Brake light bulb, right

S 29 — Separate fuse for brake light (in additional fuse holder)

T 2a — Connector 2 pin, under rear seat bench, right

T 2b — Connector 2 pin, in engine compartment, right

T 2c — Connector 2 pin, under rear seat bench, left

T 2d — Connector 2 pin, in engine compartment, left

T 10a — Connector