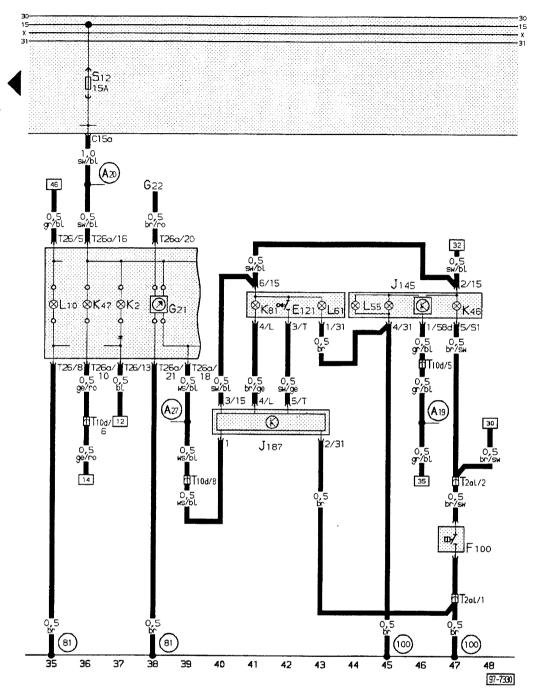

#### Wiring colours:

bl = blue

br = brown

ge = yellow

gn = green

gr = grey

= purple

ro = red

sw = black

ws = white

E 121 - Switch for rear differential lock

- Brake light switch

G 21 - Speedometer

G 22 - Speedometer sender

J 145 - Indicator

J 187 - Control unit for diff. lock K 2 - Alternator warning lamp

K 46 - Rear differential lock warning lamp

K 47 - ABS warning lamp

K 81 - Differential lock warning lamp

- Dash panel insert light bulb L 10

- Light for differential lock indicator L 55

- Light for switch/differential lock L 61

T 2al - Connector 2 pin, white, under rear seat, left

T 10d - Connector 10 pin, blue, connector point in aux.

relay carrier

- Connector 26 pin, yellow, on dash panel insert

T 26a - Connector 26 pin, blue, on dash panel insert

- (81) - Earth connection - 1 -, in dash panel wiring loom
- 100) - Earth connection, in ABS wiring loom

A19

- Connection (58d), in dash panel wiring loom
- **(29)** - Connection (15a), in dash panel wiring loom
- (2)Connection (speed signal), in dash panel wiring loom