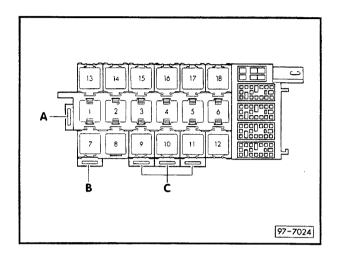

# Anti-lock brake system with four-wheel drive, Audi Coupé

from July 1991

Position of relays also see "Fitting Locations" Relay plate with fuse holder: Auxiliary relay carrier, front (under dash panel, left)

Position of relays:

Position of relays:

Auxiliary relay carrier, rear (under rear seat bench, left)

#### **Fuse colours**

30 A - green

25 A - white

20 A - yellow

15 A - blue

10 A - red

5 A - beige

Positions of relays: