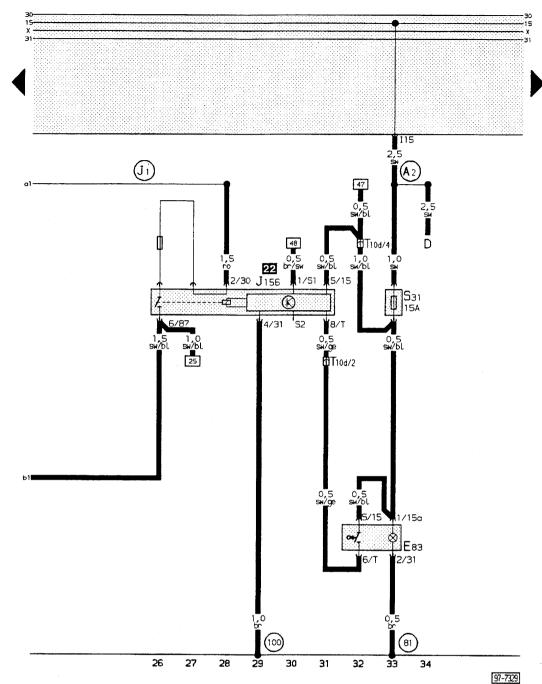

## Wiring colours:

bl = blue

br = brown

ge = yellow

gn = green

gr = grey li = purple

ro = red

sw = black

ws = white

F 113 - Acceleration switch ABS

J 104 - Control unit for ABS with EDL

J 105 - Return flow pump relay - ABS

J 106 - Solenoid valve relay - ABS

N 55 - ABS hydraulic unit

N 58 - ABS solenoid valve, front right

ABS solenoid valve, front leftABS solenoid valve, rear N 59

N 77

- ABS return flow pump V 39

22 - Earth point, on hydraulic unit

- Positive (+) connection (30), in ABS wiring loom

Wiring colours:

bl = blue

br = brown

ge = yellow

gn = green

gr = grey

li = purple

ro = red

sw = black ws = white

D - Ignition/starter switch

E 83 – ĂBS switch

J 156 - Combi relay for ABS

S 31 - Separate fuse for anti-lock brake system (in additional fuse holder)

T 10d - Connector 10 pin, blue, connector point in aux. relay carrier

81 - Earth connection - 1 -, in dash panel wiring loom

Earth connection, in ABS wiring loom

Positive (+) connection (15), in dash panel wiring loom

Positive (+) connection (30), in ABS wiring loom