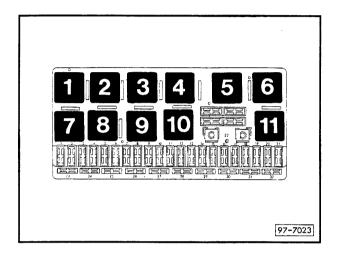

# Anti-lock brake system with four-wheel drive, Audi Coupé

from July 1991

Position of relays also see "Fitting Locations" Relay plate with fuse holder: Auxiliary relay carrier, front (under dash panel, left)

Position of relays:

Position of relays:

Auxiliary relay carrier, rear (under rear seat bench, left)

#### **Fuse colours**

30 A - green

25 A - white

20 A - yellow

15 A - blue

10 A - red

5 A - beige

Positions of relays: