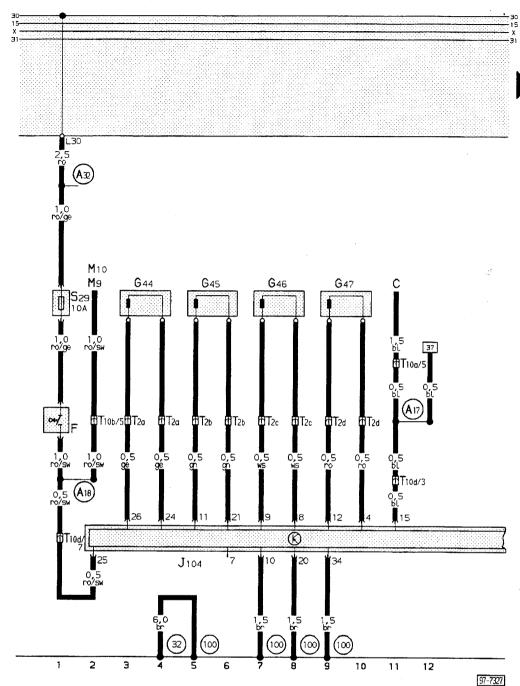

### Wiring colours:

bl = blue

br = brown

ge = yellow

gn = green

gr = grey

li = purple

ro = red

sw = black ws = white

C - Alternator

F – Brake light switch

G 44 - Rear right speed sensor (ABS)

G 45 - Front right speed sensor (ABS)

G 46 - Rear left speed sensor (ABS)

G 47 - Front left speed sensor (ABS)

J 104 - Control unit for ABS with EDL

K 2 – Alternator warning lamp

M 9 - Brake light bulb, left

M 10 - Brake light bulb, right

S 29 — Separate fuse for brake light (in additional fuse holder)

T 2a — Connector 2 pin, under rear seat bench, right

T 2b — Connector 2 pin, in engine compartment, right

T 2c — Connector 2 pin, under rear seat bench, left

T 2d — Connector 2 pin, in engine compartment, left

T 10a — Connector 10 pin, yellow, connector point in aux. relay carrier

T 10b — Connector 10 pin, brown, connector point in aux. relay carrier

T 10d — Connector 10 pin, blue, connector point in aux. relay carrier

T 26 - Connector 26 pin, yellow, on dash panel insert

T 26a - Connector 26 pin, blue, on dash panel insert

Earth point, behind dash panel, left

(A17)

- Earth connection, in ABS wiring loom

- Connection (61), in dash panel wiring loom

- Connection (54), in dash panel wiring loom

- Connection (15a), in dash panel wiring loom

 Positive connection (30), in dash panel wiring loom